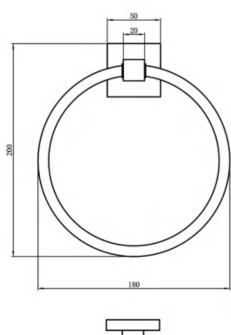

## **LAUREN ELITE** Towel Ring

**PRODUCT CODE**: LE1609

Lauren Elite continues our development of premium ranges available in 304 Grade Stainless Steel. Strong and bold in design with a secure fixing bracket, Lauren Elite will complement our Lauren Project Mixers and match the Lauren Project range where additional products are sought.

## **FEATURE:**

- / Made from 304 Stainless Steel
- / Available in Chrome and Matte Black
- / Modern design appeal
- / Secure fixing brackets
- / Matching Mixer and Shower ranges available