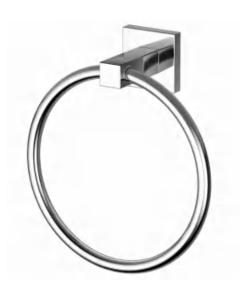

## **LAUREN ELITE** Towel Ring

**PRODUCT CODE**: LE1609

Lauren Elite continues our development of premium ranges available in 304 Grade Stainless Steel. Strong and bold in design with a secure fixing bracket, Lauren Elite will complement our Lauren Project Mixers and match the Lauren Project range where additional products are sought.

## **FEATURE:**

- / Made from 304 Stainless Steel
- / Available in Chrome and Matte Black
- / Modern design appeal
- / Secure fixing brackets
- / Matching Mixer and Shower ranges available