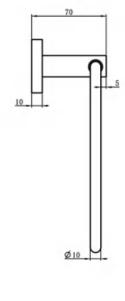

## **LAUREN ELITE** Towel Ring

**PRODUCT CODE**: LE1609

Lauren Elite continues our development of premium ranges available in 304 Grade Stainless Steel. Strong and bold in design with a secure fixing bracket, Lauren Elite will complement our Lauren Project Mixers and match the Lauren Project range where additional products are sought.

## **FEATURE:**

- / Made from 304 Stainless Steel
- / Available in Chrome and Matte Black
- / Modern design appeal
- / Secure fixing brackets
- / Matching Mixer and Shower ranges available