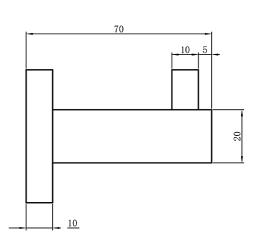

## **LAUREN ELITE** Robe Hook

**PRODUCT CODE**: LE1606

Lauren Elite continues our development of premium ranges available in 304 Grade Stainless Steel. Strong and bold in design with a secure fixing bracket, Lauren Elite will complement our Lauren Project Mixers and match the Lauren Project range where additional products are sought.