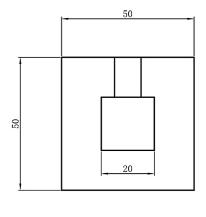

## **LAUREN ELITE** Robe Hook

**PRODUCT CODE**: LE1606

Lauren Elite continues our development of premium ranges available in 304 Grade Stainless Steel. Strong and bold in design with a secure fixing bracket, Lauren Elite will complement our Lauren Project Mixers and match the Lauren Project range where additional products are sought.