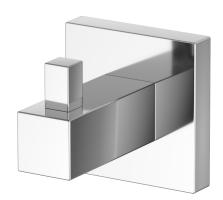

## **LAUREN ELITE** Robe Hook

**PRODUCT CODE**: LE1606

Lauren Elite continues our development of premium ranges available in 304 Grade Stainless Steel. Strong and bold in design with a secure fixing bracket, Lauren Elite will complement our Lauren Project Mixers and match the Lauren Project range where additional products are sought.