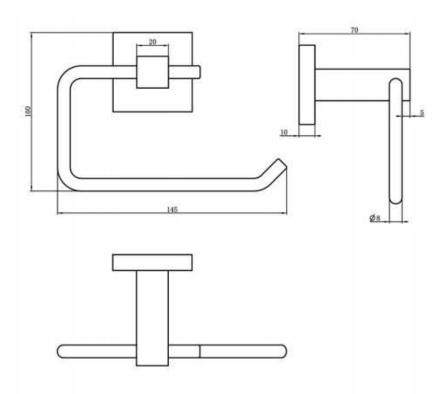

# **LAUREN ELITE** Toilet Roll Holder **PRODUCT CODE**: LE1604

# Lauren Elite continues our development of premium ranges available in 304 Grade Stainless Steel. Strong and bold in design with a secure fixing bracket, Lauren Elite will complement our Lauren Project Mixers and match the Lauren Project range where additional products are sought.