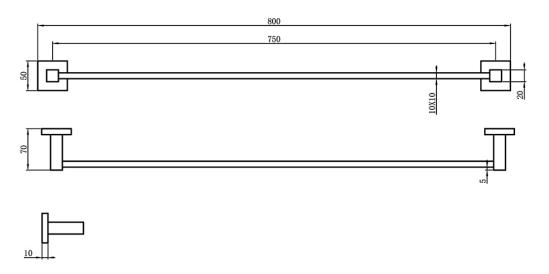

## **LAUREN ELITE** Single Towel Rail

**PRODUCT CODE**: LE1602

Lauren Elite continues our development of premium ranges available in 304 Grade Stainless Steel. Strong and bold in design with a secure fixing bracket, Lauren Elite will complement our Lauren Project Mixers and match the Lauren Project range where additional products are sought.

## **FEATURE:**

- / Made from 304 Stainless Steel
- / Available in Chrome and Matte Black
- / Modern design appeal
- / Secure fixing brackets
- / Matching Mixer and Shower ranges available