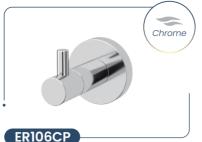

ixers
- Showers
- Basin Mixers
- Wall Outlets
- Wall Mixers
- Accessories





- Sink mixers
- Showers
- Pull Out Mixers Wall Outlets
- Wall Mixers

















#### ELLE ELITE

The Elle Elite accessories, manufactured by Linkware Australia, are made from high-quality 304 stainless steel and are available in five color options. These creative designs are crafted to match all decors, providing both inspiration and compatibility with the comprehensive Elle Stainless Steel product range offered by Linkware Australia.

Made from 304 stainless steel



**Matching mixer and** shower ranges available Modern design appeal

Secure fixing brackets



5 year warranty



5 colour options





#### **LE ELITE · Double Towel Rail**



#### ELLE ELITE · Shower Shelf



## **ELLE ELITE · Robe Hook**













ER106BN

ER106MB

# **LE ELITE · Towel Ring**











**ELLE ELITE · Soap Holder** 













ER107BG

ER107MB

### **ELLE ELITE · Toilet Roll Holder With Shelf**









ER105MB



ER105BG

**ELLE ELITE** · Toilet Roll Holder











ER104BG

ER104MB