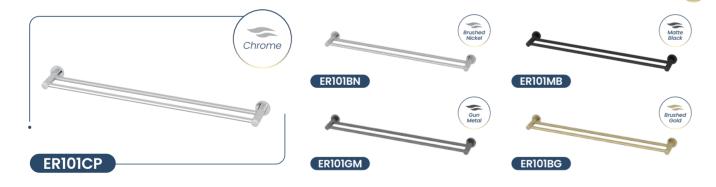

roducts in the Australian market.



# INLESS STEEL RANGE

- Sink Mixers
- Showers
- Basin Mixers
- Wall Outlets
- Wall Mixers
- Accessories





- Sink mixers
- Showers
- Pull Out Mixers Wall Outlets
- Wall Mixers

















#### ELLE ELITE

The Elle Elite accessories, manufactured by Linkware Australia, are made from high-quality 304 stainless steel and are available in five color options. These creative designs are crafted to match all decors, providing both inspiration and compatibility with the comprehensive Elle Stainless Steel product range offered by Linkware Australia.

Made from 304 stainless steel



**Matching mixer and** shower ranges available Modern design appeal

Secure fixing brackets



5 year warranty



5 colour options





#### **LE ELITE · Double Towel Rail**



#### ELLE ELITE · Shower Shelf



## **ELLE ELITE · Robe Hook**













ER106BN

ER106MB

# **LE ELITE · Towel Ring**











**ELLE ELITE · Soap Holder** 













ER107BG

ER107MB

### **ELLE ELITE · Toilet Roll Holder With Shelf**









ER105MB



ER105BG

**ELLE ELITE** · Toilet Roll Holder











ER104BG

ER104MB