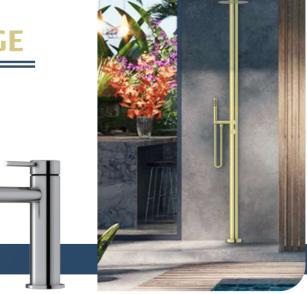

# INLESS STEEL RANGE

- Sink Mixers
- Showers
- Basin Mixers
- Wall Outlets
- Wall Mixers
- Accessories

- Sink mixers
- Showers
- Pull Out Mixers Wall Outlets
- Wall Mixers