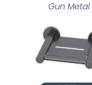

Pull Out Mixers Wall Outlets
- Wall Mixers

















#### ELLE ELITE

The Elle Elite accessories, manufactured by Linkware Australia, are made from high-quality 304 stainless steel and are available in five color options. These creative designs are crafted to match all decors, providing both inspiration and compatibility with the comprehensive Elle Stainless Steel product range offered by Linkware Australia.

Made from 304 stainless steel



**Matching mixer and** shower ranges available Modern design appeal

Secure fixing brackets



5 year warranty



5 colour options





#### **LE ELITE · Double Towel Rail**



#### ELLE ELITE · Shower Shelf



## **ELLE ELITE · Robe Hook**













ER106BN

ER106MB

# **LE ELITE · Towel Ring**











**ELLE ELITE · Soap Holder** 













ER107BG

ER107MB

### **ELLE ELITE · Toilet Roll Holder With Shelf**









ER105MB



ER105BG

**ELLE ELITE** · Toilet Roll Holder











ER104BG

ER104MB