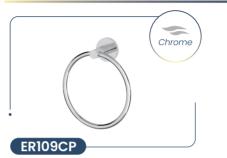

- Accessories





- Sink mixers
- Showers
- Pull Out Mixers Wall Outlets
- Wall Mixers

















#### ELLE ELITE

The Elle Elite accessories, manufactured by Linkware Australia, are made from high-quality 304 stainless steel and are available in five color options. These creative designs are crafted to match all decors, providing both inspiration and compatibility with the comprehensive Elle Stainless Steel product range offered by Linkware Australia.

Made from 304 stainless steel



**Matching mixer and** shower ranges available Modern design appeal

Secure fixing brackets



5 year warranty



5 colour options





#### **LE ELITE · Double Towel Rail**



#### ELLE ELITE · Shower Shelf



## **ELLE ELITE · Robe Hook**













ER106BN

ER106MB

# **LE ELITE · Towel Ring**











**ELLE ELITE · Soap Holder** 













ER107BG

ER107MB

### **ELLE ELITE · Toilet Roll Holder With Shelf**









ER105MB



ER105BG

**ELLE ELITE** · Toilet Roll Holder











ER104BG

ER104MB