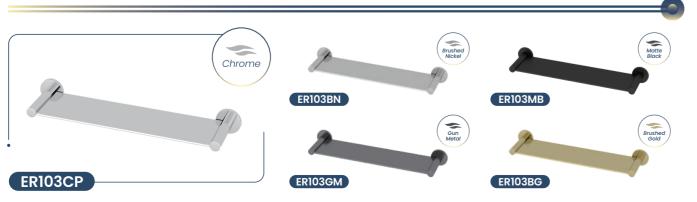

# INLESS STEEL RANGE

- Sink Mixers
- Showers
- Basin Mixers
- Wall Outlets
- Wall Mixers
- Accessories





- Sink mixers
- Showers
- Pull Out Mixers Wall Outlets
- Wall Mixers

















#### ELLE ELITE

The Elle Elite accessories, manufactured by Linkware Australia, are made from high-quality 304 stainless steel and are available in five color options. These creative designs are crafted to match all decors, providing both inspiration and compatibility with the comprehensive Elle Stainless Steel product range offered by Linkware Australia.

Made from 304 stainless steel



**Matching mixer and** shower ranges available Modern design appeal

Secure fixing brackets



5 year warranty



5 colour options





#### **LE ELITE · Double Towel Rail**



#### ELLE ELITE · Shower Shelf



## **ELLE ELITE · Robe Hook**













ER106BN

ER106MB

# **LE ELITE · Towel Ring**











**ELLE ELITE · Soap Holder** 













ER107BG

ER107MB

### **ELLE ELITE · Toilet Roll Holder With Shelf**









ER105MB



ER105BG

**ELLE ELITE** · Toilet Roll Holder











ER104BG

ER104MB