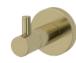

owers
- Basin Mixers
- Wall Outlets
- Wall Mixers
- Accessories





- Sink mixers
- Showers
- Pull Out Mixers Wall Outlets
- Wall Mixers

















#### ELLE ELITE

The Elle Elite accessories, manufactured by Linkware Australia, are made from high-quality 304 stainless steel and are available in five color options. These creative designs are crafted to match all decors, providing both inspiration and compatibility with the comprehensive Elle Stainless Steel product range offered by Linkware Australia.

Made from 304 stainless steel



**Matching mixer and** shower ranges available Modern design appeal

Secure fixing brackets



5 year warranty



5 colour options





#### **LE ELITE · Double Towel Rail**



#### ELLE ELITE · Shower Shelf



## **ELLE ELITE · Robe Hook**













ER106BN

ER106MB

# **LE ELITE · Towel Ring**











**ELLE ELITE · Soap Holder** 













ER107BG

ER107MB

### **ELLE ELITE · Toilet Roll Holder With Shelf**









ER105MB



ER105BG

**ELLE ELITE** · Toilet Roll Holder











ER104BG

ER104MB