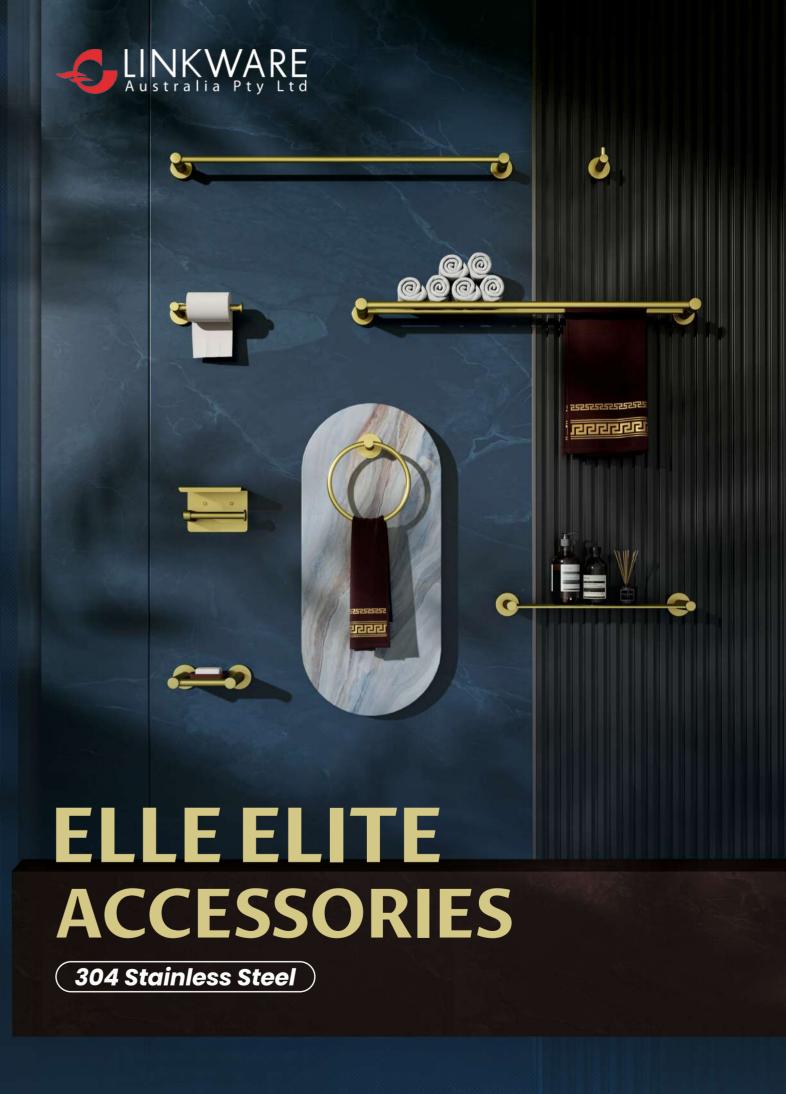

#### ELLE ELITE

The Elle Elite accessories, manufactured by Linkware Australia, are made from high-quality 304 stainless steel and are available in five color options. These creative designs are crafted to match all decors, providing both inspiration and compatibility with the comprehensive Elle Stainless Steel product range offered by Linkware Australia.

Made from 304 stainless steel

**Matching mixer and** shower ranges available Modern design appeal

Secure fixing brackets

5 year warranty

5 colour options