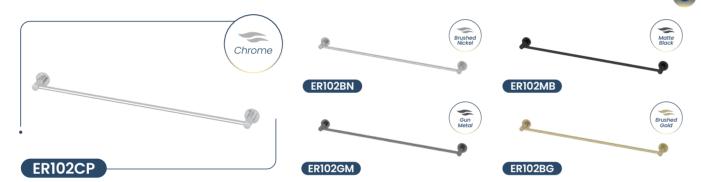

turer of lead-free Kitchen and Bathroom products in the Australian market.



# INLESS STEEL RANGE

- Sink Mixers
- Showers
- Basin Mixers
- Wall Outlets
- Wall Mixers
- Accessories





- Sink mixers
- Showers
- Pull Out Mixers Wall Outlets
- Wall Mixers

















#### ELLE ELITE

The Elle Elite accessories, manufactured by Linkware Australia, are made from high-quality 304 stainless steel and are available in five color options. These creative designs are crafted to match all decors, providing both inspiration and compatibility with the comprehensive Elle Stainless Steel product range offered by Linkware Australia.

Made from 304 stainless steel



**Matching mixer and** shower ranges available Modern design appeal

Secure fixing brackets



5 year warranty



5 colour options





#### **LE ELITE · Double Towel Rail**



#### ELLE ELITE · Shower Shelf



## **ELLE ELITE · Robe Hook**













ER106BN

ER106MB

# **LE ELITE · Towel Ring**











**ELLE ELITE · Soap Holder** 













ER107BG

ER107MB

### **ELLE ELITE · Toilet Roll Holder With Shelf**









ER105MB



ER105BG

**ELLE ELITE** · Toilet Roll Holder











ER104BG

ER104MB