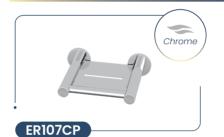

rs
- Pull Out Mixers Wall Outlets
- Wall Mixers

















#### ELLE ELITE

The Elle Elite accessories, manufactured by Linkware Australia, are made from high-quality 304 stainless steel and are available in five color options. These creative designs are crafted to match all decors, providing both inspiration and compatibility with the comprehensive Elle Stainless Steel product range offered by Linkware Australia.

Made from 304 stainless steel



**Matching mixer and** shower ranges available Modern design appeal

Secure fixing brackets



5 year warranty



5 colour options





#### **LE ELITE · Double Towel Rail**



#### ELLE ELITE · Shower Shelf



## **ELLE ELITE · Robe Hook**













ER106BN

ER106MB

# **LE ELITE · Towel Ring**











**ELLE ELITE · Soap Holder** 













ER107BG

ER107MB

### **ELLE ELITE · Toilet Roll Holder With Shelf**









ER105MB



ER105BG

**ELLE ELITE** · Toilet Roll Holder











ER104BG

ER104MB