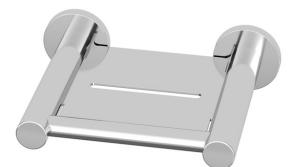

# ELLE ELITE SOAP HOLDER

#### PRODUCT CODE: ER107

The Elle Elite accessories, manufactured by Linkware Australia, are made from high-quality 304 stainless steel and are available in five color options. These creative designs are crafted to match all decors, providing both inspiration and compatibility with the comprehensive Elle Stainless Steel product range offered by Linkware Australia.

### FEATURE:

- / Made from 304 Stainless Steel
- / 5 colour options
- / Modern design appeal
- / Secure fixing brackets
- / Matching Mixer and Shower ranges available