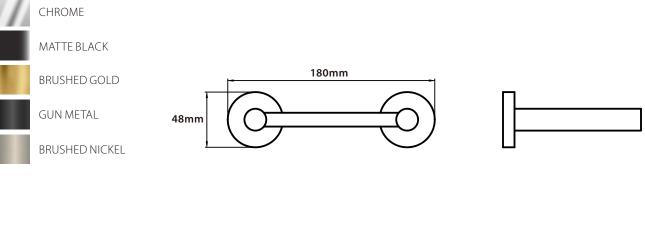

#### AVAILABLE FINISHES

#### PRODUCT CODE: ER107

The Elle Elite accessories, manufactured by Linkware Australia, are made from high-quality 304 stainless steel and are available in five color options. These creative designs are crafted to match all decors, providing both inspiration and compatibility with the comprehensive Elle Stainless Steel product range offered by Linkware Australia.