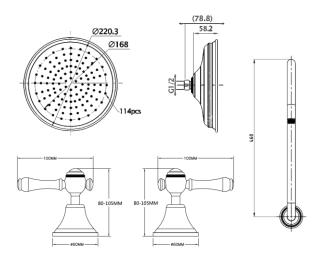

#### 200MM DIA SHOWER HEAD

### **FEATURES:**

/ Classic Contemporary style

/ 1/4 turn Ceramic Disc Spindles

/ Gooseneck Shower Arm and 200mm Dia Shower Head

/ Ceramic Hot and Cold Buttons

The Augustine Range is a classic contemporary range from Linkware borne from a proud family heritage, with the Augustine name handed down across many generations. It exemplifies a timeless appeal with an acknowledgement to the past, as well as adding a modern elegance to your home. Quality materials and designs come from the strong family values that belong to Linkware.