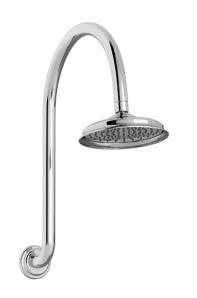

# **AUGUSTINE SHOWER SET**

PRODUCT CODE: P2053CP/P2051CP-1

### **FEATURES:**

/ Classic Contemporary style

/ 1/4 turn Ceramic Disc Spindles

/ Gooseneck Shower Arm and 200mm Dia Shower Head

/ Ceramic Hot and Cold Buttons

The Augustine Range is a classic contemporary range from Linkware borne from a proud family heritage, with the Augustine name handed down across many generations. It exemplifies a timeless appeal with an acknowledgement to the past, as well as adding a modern elegance to your home. Quality materials and designs come from the strong family values that belong to Linkware.