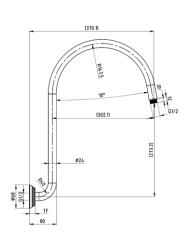

#### 200MM DIA SHOWER HEAD

### **FEATURES:**

/ Classic Contemporary style

/ 1/4 turn Ceramic Disc Spindles

/ Gooseneck Shower Arm and 200mm Dia Shower Head

/ Ceramic Hot and Cold Buttons

The Augustine Range is a classic contemporary range from Linkware borne from a proud family heritage, with the Augustine name handed down across many generations. It exemplifies a timeless appeal with an acknowledgement to the past, as well as adding a modern elegance to your home. Quality materials and designs come from the strong family values that belong to Linkware.