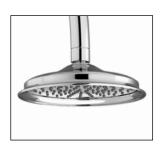

#### **AVAILABLE FINISHES**



CHROME



MATT BLACK



PVD GOLD

#### 200MM DIA SHOWER HEAD



### CERAMIC HOT AND COLD BUTTONS





# **AUGUSTINE SHOWER SET**

PRODUCT CODE: P2053CP/P2051CP-1

### **FEATURES:**

/ Classic Contemporary style

/ 1/4 turn Ceramic Disc Spindles

/ Gooseneck Shower Arm and 200mm Dia Shower Head

/ Ceramic Hot and Cold Buttons

The Augustine Range is a classic contemporary range from Linkware borne from a proud family heritage, with the Augustine name handed down across many generations. It exemplifies a timeless appeal with an acknowledgement to the past, as well as adding a modern elegance to your home. Quality materials and designs come from the strong family values that belong to Linkware.

Classic contemporary describes a style that blends traditional or classic elements with contemporary or modern design aesthetics. It combines timeless, classica