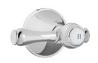

#### **AVAILABLE FINISHES**



CHROME



MATT BLACK



PVD GOLD

#### 200MM DIA SHOWER HEAD



### CERAMIC HOT AND COLD BUTTONS





# **AUGUSTINE SHOWER SET**

PRODUCT CODE: P2053CP/P2051CP-1

### **FEATURES:**

/ Classic Contemporary style

/ 1/4 turn Ceramic Disc Spindles

/ Gooseneck Shower Arm and 200mm Dia Shower Head

/ Ceramic Hot and Cold Buttons

The Augustine Range is a classic contemporary range from Linkware borne from a proud family heritage, with the Augustine name handed down across many generations. It exemplifies a timeless appeal with an acknowledgement to the past, as well as adding a modern elegance to your home. Quality materials and designs come from the strong family values that belong to Linkware.

Classic contemporary describes a style that blends traditional