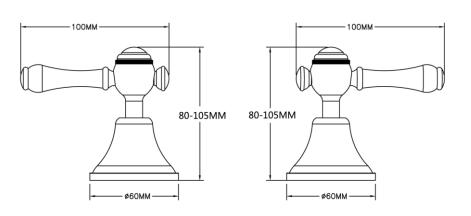

## **AUGUSTINE WALL TOP ASSEMBLY**

PRODUCT CODE: P2053CP

**FEATURES:** 

/ Classic Contemporary style/ 1/4 turn Ceramic Disc Spindles/ Ceramic Hot and Cold Buttons

The Augustine Range is a classic contemporary range from Linkware borne from a proud family heritage, with the Augustine name handed down across many generations. It exemplifies a timeless appeal with an acknowledgement to the past, as well as adding a modern elegance to your home. Quality materials and designs come from the strong family values that belong to Linkware.