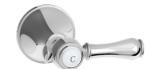

## **AUGUSTINE WALL TOP ASSEMBLY**

PRODUCT CODE: P2053CP

**FEATURES:** 

/ Classic Contemporary style/ 1/4 turn Ceramic Disc Spindles/ Ceramic Hot and Cold Buttons

The Augustine Range is a classic contemporary range from Linkware borne from a proud family heritage, with the Augustine name handed down across many generations. It exemplifies a timeless appeal with an acknowledgement to the past, as well as adding a modern elegance to your home. Quality materials and designs come from the strong family values that belong to Linkware.