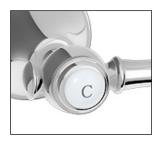

## AVAILABLE FINISHES



CHROME



MATT BLACK



PVD GOLD

## CERAMIC HOT AND COLD BUTTONS



## **AUGUSTINE WALL TOP ASSEMBLY**

PRODUCT CODE: P2053CP

**FEATURES:** 

/ Classic Contemporary style/ 1/4 turn Ceramic Disc Spindles/ Ceramic Hot and Cold Buttons

The Augustine Range is a classic contemporary range from Linkware borne from a proud family heritage, with the Augustine name handed down across many generations. It exemplifies a timeless appeal with an acknowledgement to the past, as well as adding a modern elegance to your home. Quality materials and designs come from the strong family values that belong to Linkware.

Classic contemporary describes a style that blends traditional or classic elements with contemporary or modern design aesthetics. It combines timeless, classical features with more current or up-to-date design elements, creating a balanced and sophisticated