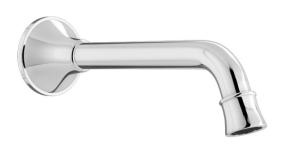

## 200MM REACH

## **AUGUSTINE WALL OUTLET**

PRODUCT CODE: P2052CP-1

**FEATURES:** 

/ Classic Contemporary style

/ 200mm reach

/ Bath / Basin Aerators included

The Augustine Range is a classic contemporary range from Linkware borne from a proud family heritage, with the Augustine name handed down across many generations. It exemplifies a timeless appeal with an acknowledgement to the past, as well as adding a modern elegance to your home. Quality materials and designs come from the strong family values that belong to Linkware.