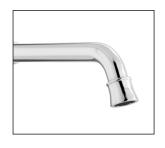

## 200MM REACH

## **AUGUSTINE WALL OUTLET**

PRODUCT CODE: P2052CP-1

**FEATURES:** 

/ Classic Contemporary style

/ 200mm reach

/ Bath / Basin Aerators included

The Augustine Range is a classic contemporary range from Linkware borne from a proud family heritage, with the Augustine name handed down across many generations. It exemplifies a timeless appeal with an acknowledgement to the past, as well as adding a modern elegance to your home. Quality materials and designs come from the strong family values that belong to Linkware.