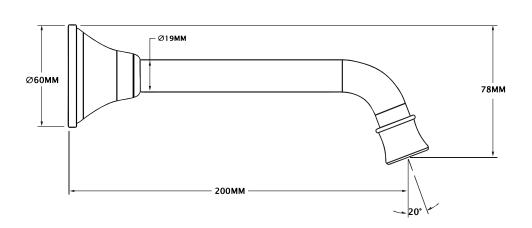

## 200MM REACH

## **AUGUSTINE WALL OUTLET**

PRODUCT CODE: P2052CP-1

**FEATURES:** 

/ Classic Contemporary style

/ 200mm reach

/ Bath / Basin Aerators included

The Augustine Range is a classic contemporary range from Linkware borne from a proud family heritage, with the Augustine name handed down across many generations. It exemplifies a timeless appeal with an acknowledgement to the past, as well as adding a modern elegance to your home. Quality materials and designs come from the strong family values that belong to Linkware.