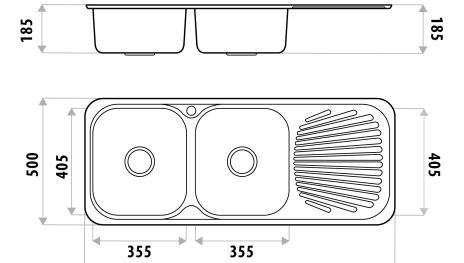

## **FEATURES:**

- / BL868L Bowl to left hand side
- / BL868R Bowl to right hand side
- / High quality Stainless Steel construction
- / Single tap hole with reinforced tap landings
- / Bowl is 185mm deep
- / Basket waste included
- / 0.8mm Thick Stainless Steel
- / 2 Medium sound proof bowls