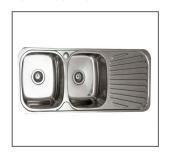

\* Image pictured is BL868L

## **SYDENHAM** DOUBLE BOWL SINK

PRODUCT CODE: BL868L/R

Our sinks are high quality for an excellent price. They are made from 0.8mm thick stainless steel so your sink will last longer.

They also feature reinforced single tap landings and sound proof bowls.

## **FEATURES:**

- / BL868L Bowl to left hand side
- / BL868R Bowl to right hand side
- / High quality Stainless Steel construction
- / Single tap hole with reinforced tap landings
- / Bowl is 185mm deep
- / Basket waste included
- / 0.8mm Thick Stainless Steel
- / 2 Medium sound proof bowls