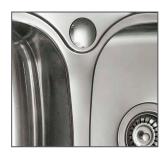

## **FEATURES:**

- / BL868L Bowl to left hand side
- / BL868R Bowl to right hand side
- / High quality Stainless Steel construction
- / Single tap hole with reinforced tap landings
- / Bowl is 185mm deep
- / Basket waste included
- / 0.8mm Thick Stainless Steel
- / 2 Medium sound proof bowls