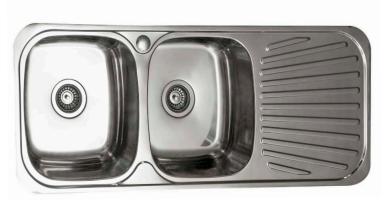

\* Image pictured is BL868L

## **SYDENHAM** DOUBLE BOWL SINK

PRODUCT CODE: BL868L/R

Our sinks are high quality for an excellent price. They are made from 0.8mm thick stainless steel so your sink will last longer.

They also feature reinforced single tap landings and sound proof bowls.

## **FEATURES:**

- / BL868L Bowl to left hand side
- / BL868R Bowl to right hand side
- / High quality Stainless Steel construction
- / Single tap hole with reinforced tap landings
- / Bowl is 185mm deep
- / Basket waste included
- / 0.8mm Thick Stainless Steel
- / 2 Medium sound proof bowls