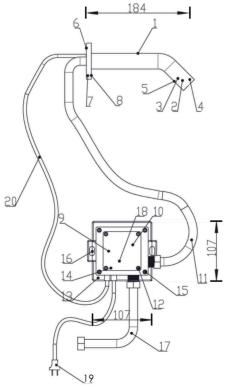

#### **Product Component Identification Reference Table**

| Ref # | Part Description                   | QTY |
|-------|------------------------------------|-----|
| 1     | Outlet Body                        | 1   |
| 2     | Aerator                            | 1   |
| 3     | Aerator Seat                       | 1   |
| 4     | Sensor                             | 1   |
| 5     | Grub Screw                         | 1   |
| 6     | Fixing Plate                       | 1   |
| 7     | Wall Fixing Screws                 | 3   |
| 8     | Dressing Cover Plate               | 1   |
| 9     | Master Control Unit*               | 1   |
| 10    | Solenoid Valve                     | 1   |
| 11    | Flexible Hose (1080mm)             | 1   |
| 12    | Battery Box Screws                 | 4   |
| 13    | Master Control Unit Body           | 1   |
| 14    | Battery Box Assembly               | 1   |
| 15    | Master Control Unit Screws         | 4   |
| 16    | Screw - Wall Fixing Screws (M.C.U) | 2   |
| 17    | Flexible Hose (300mm)              | 1   |
| 18    | Waterproofing Cable (185mm)        | 2   |
| 19    | DC Power Cable (1300mm)            | 1   |
| 20    | Waterproofing Cable (985mm)        | 1   |