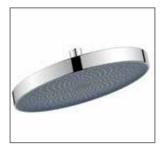

## **FEATURES:**

- / 260mm Bush Shower Head
- / Five Colour Options
- / Gooseneck arm
- / 417 Silicon Nozzles

WELS: 3 STAR 8.5 ltr/min

AVAILABLE FINISHES

MATT BLACK

BRUSHED GOLD

BRUSHED NICKEL

WARRANTY: Lifetime Warranty\*