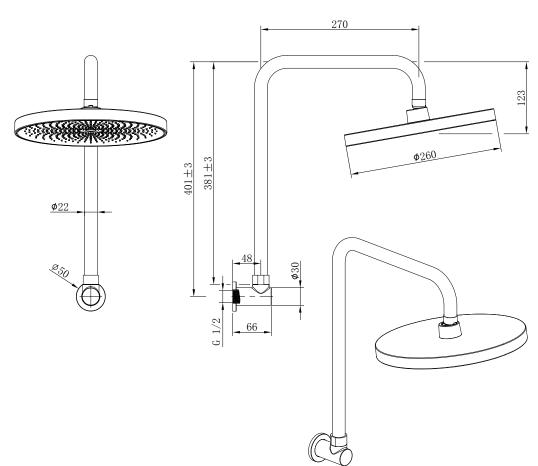

## **FEATURES:**

- / 260mm Bush Shower Head
- / Five Colour Options
- / Gooseneck arm
- / 417 Silicon Nozzles

WELS: 3 STAR 8.5 ltr/min

AVAILABLE FINISHES

MATT BLACK

BRUSHED GOLD

BRUSHED NICKEL

WARRANTY: Lifetime Warranty\*

GOOSENECK SHOWER ARM