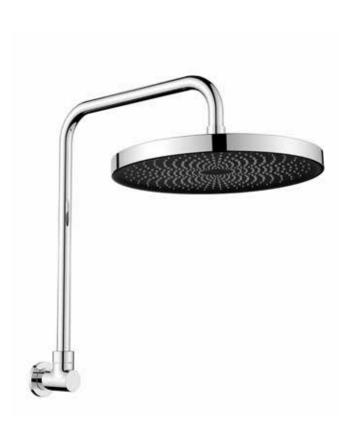

## THE GABE GOOSENECK SHOWER

PRODUCT CODE: T8703

Take a shower under the stars! The Gabe Shower range offers the most beautiful shower head design, giving a luxury shower experience. With over 400 nozzles, you can look up and imagine showering under the sky full of the brightest stars. There is everything you expect from a luxury shower. With five models to suit your requirements and five colour options to suit your bathroom décor – and a Lifetime Warranty\*.

## **FEATURES:**

- / 260mm Bush Shower Head
- / Five Colour Options
- / Gooseneck arm
- / 417 Silicon Nozzles

WELS: 3 STAR 8.5 ltr/min

AVAILABLE FINISHES

MATT BLACK

BRUSHED GOLD

BRUSHED NICKEL

WARRANTY: Lifetime Warranty\*