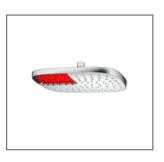

## **FEATURES:**

- / 5 Function 120 DIA Hand Shower
- / 229 DIA Bush Shower
- / Diverts between hand and bush shower
- / Self Cleaning Mechanism
- / Prevents blocking
- / Interlocking kink-free hose
- / Tested for over 60 years of showering

## AVAILABLE IN CHROME

5 FUNCTION HAND SHOWER

SELF CLEANING MECHANISM
Square shower head for illustration purposed only.