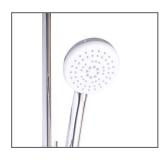

## **FEATURES:**

- / 5 Function 120 DIA Hand Shower
- / 229 DIA Bush Shower
- / Diverts between hand and bush shower
- / Self Cleaning Mechanism
- / Prevents blocking
- / Interlocking kink-free hose
- / Tested for over 60 years of showering

## AVAILABLE IN CHROME

5 FUNCTION HAND SHOWER

SELF CLEANING MECHANISM
Square shower head for illustration purposed only.