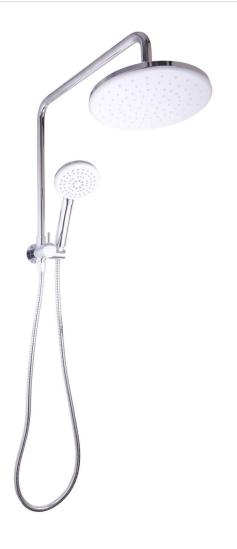

## **SELF CLEANING TWIN SHOWER ROUND**

PRODUCT CODE: R457B

Linkware's Twin Self Cleaning Shower blend design and functionality to become the gold standard for all builders and renovators. Offering round and square styles with multi function hand pieces, they provide luxury with a rain like bush shower head combined with the versatility of a hand shower. The patent Self Cleaning Mechanism automatically keeps bush nozzle clear and cleans hand shower when changing functions.

## **FEATURES:**

- / 5 Function 120 DIA Hand Shower
- / 229 DIA Bush Shower
- / Diverts between hand and bush shower
- / Self Cleaning Mechanism
- / Prevents blocking
- / Interlocking kink-free hose
- / Tested for over 60 years of showering

## AVAILABLE IN CHROME

5 FUNCTION HAND SHOWER

SELF CLEANING MECHANISM
Square shower head for illustration purposed only.