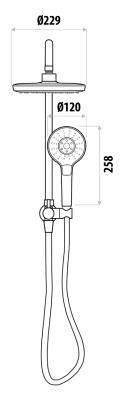

## **SELF CLEANING TWIN SHOWER ROUND**

PRODUCT CODE: R457B

Linkware's Twin Self Cleaning Shower blend design and functionality to become the gold standard for all builders and renovators. Offering round and square styles with multi function hand pieces, they provide luxury with a rain like bush shower head combined with the versatility of a hand shower. The patent Self Cleaning Mechanism automatically keeps bush nozzle clear and cleans hand shower when changing functions.

## **FEATURES:**

- / 5 Function 120 DIA Hand Shower
- / 229 DIA Bush Shower
- / Diverts between hand and bush shower
- / Self Cleaning Mechanism
- / Prevents blocking
- / Interlocking kink-free hose
- / Tested for over 60 years of showering

## WELS:

Overhead Shower: 3 STAR 8 ltr/min Hand Shower: Not Star Rated 6.5 ltr/min

WARRANTY: 2 Year Replacement Warranty\*