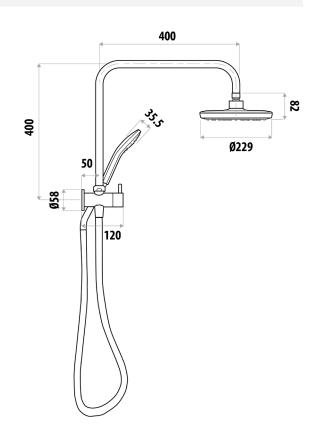

## **SELF CLEANING TWIN SHOWER ROUND**

PRODUCT CODE: R457B

Linkware's Twin Self Cleaning Shower blend design and functionality to become the gold standard for all builders and renovators. Offering round and square styles with multi function hand pieces, they provide luxury with a rain like bush shower head combined with the versatility of a hand shower. The patent Self Cleaning Mechanism automatically keeps bush nozzle clear and cleans hand shower when changing functions.

## **FEATURES:**

- / 5 Function 120 DIA Hand Shower
- / 229 DIA Bush Shower
- / Diverts between hand and bush shower
- / Self Cleaning Mechanism
- / Prevents blocking
- / Interlocking kink-free hose
- / Tested for over 60 years of showering

## WELS:

Overhead Shower: 3 STAR 8 ltr/min Hand Shower: Not Star Rated 6.5 ltr/min

WARRANTY: 2 Year Replacement Warranty\*