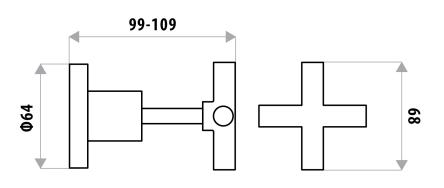

## **SABINE** WALL TOP ASSEMBLY

**PRODUCT CODE:** P953B

The Sabine range is a timeless design combining form, function and elegance to suit any style decor.

Manufactured with the highest quality material and design the modern cylindrical style is popular, and also includes cobra-flex designs and twinners.

## **FEATURES:**

- / Modern cross handles
- / Modern cylindrical design
- / Optional 3/4 Turn Ceramic Disc Spindles
- / High quality Chrome Finish
- / Solid brass construction
- / Matching Accessories Range