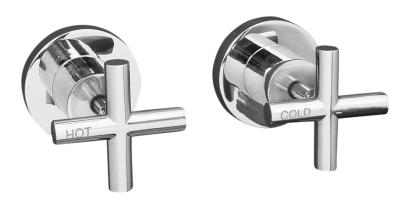

## **SABINE** WALL TOP ASSEMBLY

**PRODUCT CODE:** P953B

The Sabine range is a timeless design combining form, function and elegance to suit any style decor.

Manufactured with the highest quality material and design the modern cylindrical style is popular, and also includes cobra-flex designs and twinners.

## **FEATURES:**

- / Modern cross handles
- / Modern cylindrical design
- / Optional 3/4 Turn Ceramic Disc Spindles
- / High quality Chrome Finish
- / Solid brass construction
- / Matching Accessories Range