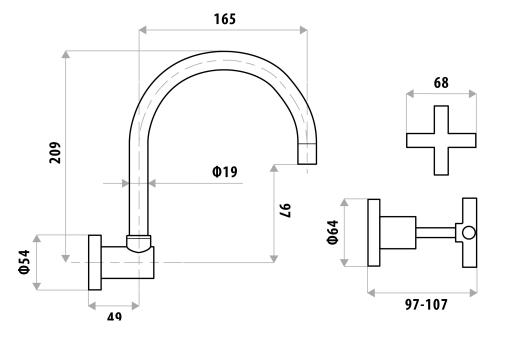

## **SABINE** WALL SINK SET **PRODUCT CODE:** P961B

The Sabine range is a timeless design combining form, function and elegance to suit any style decor.

Manufactured with the highest quality material and design the modern cylindrical style is popular, and also includes cobra-flex designs and twinners.

## FEATURES:

- / Gooseneck swivel spout
- / Modern cross handles
- / Optional 3/4 Turn Ceramic Disc Spindles
- / High quality Chrome Finish
- / Solid brass construction
- / Matching Accessories Range

WELS: 3 STAR 8.0 ltr/min