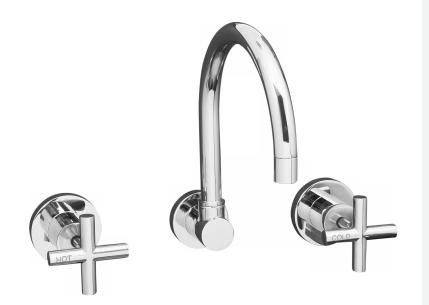

## **SABINE** WALL SINK SET **PRODUCT CODE:** P961B

The Sabine range is a timeless design combining form, function and elegance to suit any style decor.

Manufactured with the highest quality material and design the modern cylindrical style is popular, and also includes cobra-flex designs and twinners.

## FEATURES:

- / Gooseneck swivel spout
- / Modern cross handles
- / Optional 3/4 Turn Ceramic Disc Spindles
- / High quality Chrome Finish
- / Solid brass construction
- / Matching Accessories Range

WELS: 3 STAR 8.0 ltr/min