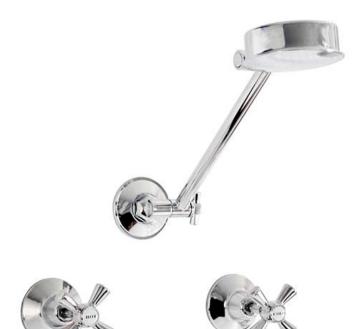

# MODE SHOWER SET

### PRODUCT CODE: P251F

The Mode range is a very popular style, with elegance and cottage style being a main feature at an affordable price.

The quality finishes include White, Ivory or Chrome, with the choice of Chrome or Gold dress rings.

## FEATURES:

- / All Directional Shower Arm & Rose
- / Quality brass construction
- / Popular style to suit many decors
- / Available in quality Chrome, White or Ivory Finish
- / Optional 3/4 Turn Ceramic Disc Spindles
- / Lever Handle conversion kits available

WELS: 3 STAR 9.0 ltr/min

#### WARRANTY: 7 Year Warranty\*

# AVAILABLE IN CHROME, CHROME/WHITE, CHROME/IVORY, GOLD/CHROME, WHITE/GOLD, IVORY/GOLD

MATCHING ACCESSORIES (BYRON)