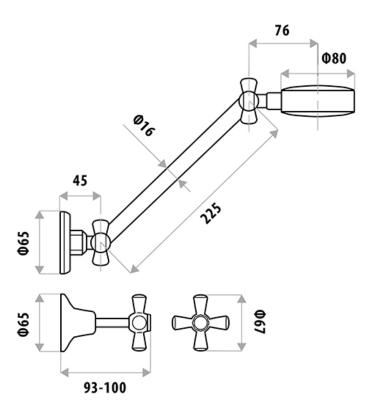

# MODE SHOWER SET

### PRODUCT CODE: P251F

The Mode range is a very popular style, with elegance and cottage style being a main feature at an affordable price.

The quality finishes include White, Ivory or Chrome, with the choice of Chrome or Gold dress rings.

## FEATURES:

- / All Directional Shower Arm & Rose
- / Quality brass construction
- / Popular style to suit many decors
- / Available in quality Chrome, White or Ivory Finish
- / Optional 3/4 Turn Ceramic Disc Spindles
- / Lever Handle conversion kits available