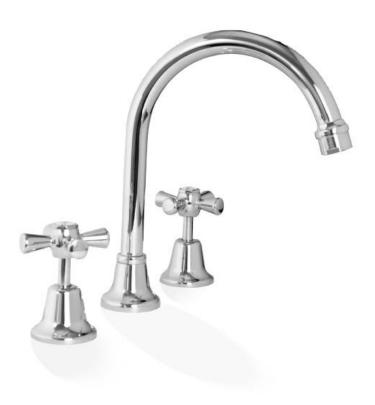

## MODE HOB SINK SET

## PRODUCT CODE: P256F

The Mode range is a very popular style, with elegance and cottage style being a main feature at an affordable price.

The quality finishes include White, Ivory or Chrome, with the choice of Chrome or Gold dress rings.

## FEATURES:

- / Gooseneck Swivel Spout
- / Quality brass construction
- / Popular style to suit many decors
- / Available in quality Chrome, White or Ivory Finish
- / Optional 3/4 Turn Ceramic Disc Spindles
- / Lever Handle conversion kits available