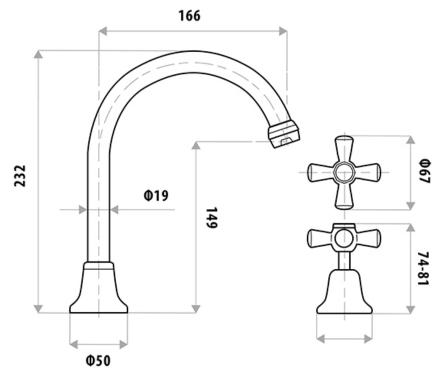

## MODE HOB SINK SET

## PRODUCT CODE: P256F

The Mode range is a very popular style, with elegance and cottage style being a main feature at an affordable price.

The quality finishes include White, Ivory or Chrome, with the choice of Chrome or Gold dress rings.

## FEATURES:

- / Gooseneck Swivel Spout
- / Quality brass construction
- / Popular style to suit many decors
- / Available in quality Chrome, White or Ivory Finish
- / Optional 3/4 Turn Ceramic Disc Spindles
- / Lever Handle conversion kits available