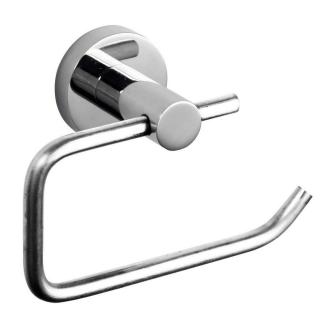

## **LOUI** TOILET ROLL HOLDER

PRODUCT CODE: LR4004

The Loui range is a favorite of ours featuring a modern curved design to suit a variety of bathrooms. With the addition of new lines, available in Chrome and Black gloss finish for durability - the Loui range offers a complete solution and value for money.

## **FEATURES:**

- / Swivel holder
- / Solid body construction
- / Modern circular design
- / High quality Chrome Finish
- / Matching Full Range

WARRANTY: 2 Year Warranty\*

AVAILABLE IN CHROME & BLACK

MATCHING FULL RANGE