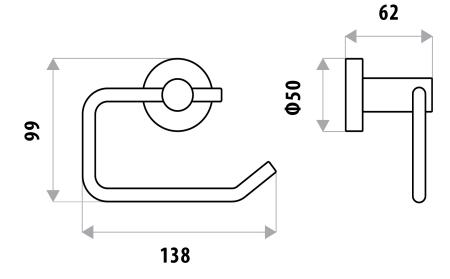

## **LOUI** TOILET ROLL HOLDER

PRODUCT CODE: LR4004

The Loui range is a favorite of ours featuring a modern curved design to suit a variety of bathrooms. With the addition of new lines, available in Chrome and Black gloss finish for durability - the Loui range offers a complete solution and value for money.

## **FEATURES:**

- / Swivel holder
- / Solid body construction
- / Modern circular design
- / High quality Chrome Finish
- / Matching Full Range

WARRANTY: 2 Year Warranty\*

AVAILABLE IN CHROME & BLACK

MATCHING FULL RANGE