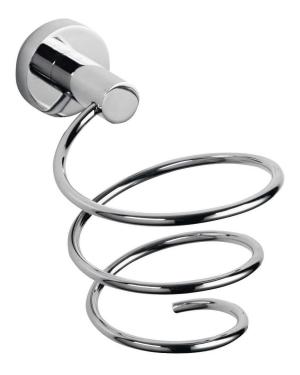

## LOUI HAIR DRYER HOLDER PRODUCT CODE: LR4013

The Loui range is a favorite of ours featuring a modern curved design to suit a variety of bathrooms. With the addition of new lines, available in Chrome and Black gloss finish for durability - the Loui range offers a complete solution and value for money.

## FEATURES:

- / Wall mounted
- / Spiral design to fit most hair dryers
- / Solid body construction
- / Modern circular design
- / High quality Chrome Finish
- / Matching Full Range