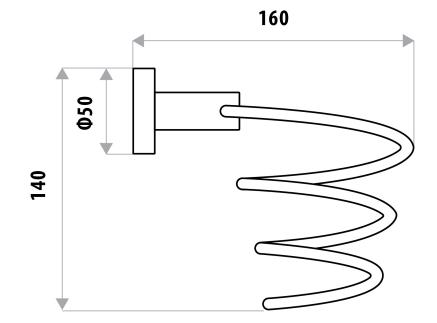

## FEATURES:

- / Wall mounted
- / Spiral design to fit most hair dryers
- / Solid body construction
- / Modern circular design
- / High quality Chrome Finish
- / Matching Full Range