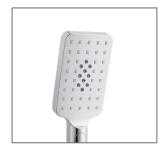

#### THREE FUNCTION HAND SHOWER

**BUSH SHOWER** 

### FEATURES:

- / Lifetime warranty\*
- / Bush shower head
- / Three function hand shower
- / Simultaneous use of hand and bush shower
- / Elegant square design
- / No drilling required