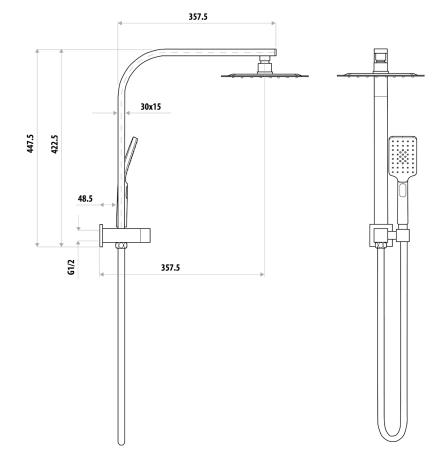

# LIBERTY TWIN SHOWER

# PRODUCT CODE: T9981

The Liberty shower range is sleek, modern, bold and elegant. With matching accessories and mixers this range will add luxury to any bathroom.

Liberty showers have been designed to match the Liberty range and offer two high quality finishes; classic Chrome and durable Electroplated Matte Black.

### FEATURES:

- / Lifetime warranty\*
- / Bush shower head
- / Three function hand shower
- / Simultaneous use of hand and bush shower
- / Elegant square design
- / No drilling required