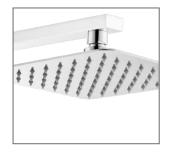

### FEATURES:

- / Lifetime warranty\*
- / Bush shower head
- / Three function hand shower
- / Simultaneous use of hand and bush shower
- / Elegant square design
- / No drilling required