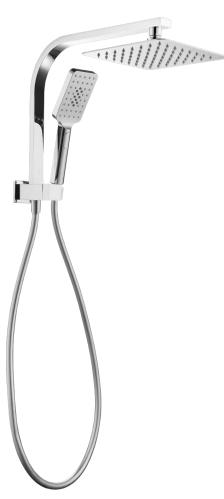

# LIBERTY TWIN SHOWER

# PRODUCT CODE: T9981

The Liberty shower range is sleek, modern, bold and elegant. With matching accessories and mixers this range will add luxury to any bathroom.

Liberty showers have been designed to match the Liberty range and offer two high quality finishes; classic Chrome and durable Electroplated Matte Black.

### FEATURES:

- / Lifetime warranty\*
- / Bush shower head
- / Three function hand shower
- / Simultaneous use of hand and bush shower
- / Elegant square design
- / No drilling required