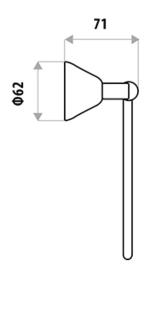

## KIRRA TOWEL RING

PRODUCT CODE: KR7009B

This versatile range matches all tapware from our Kirra families. Whether for domestic or commercial use, striking or simplistic design.

These accessories will beautifully match any decor. The smooth circular design will match Kirra Plus perfectly, or help soften the bold statement of Kirra and Kirra Lever.

## **FEATURES:**

- / Towel Ring on Swivel
- / Versatile to match many styles
- / Solid body construction
- / High quality Chrome Finish
- / Matching Tapware

**WARRANTY:** 2 Year Warranty\* / 1 Year Commercial