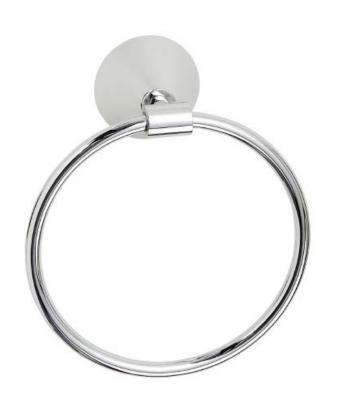

## KIRRA TOWEL RING

PRODUCT CODE: KR7009B

This versatile range matches all tapware from our Kirra families. Whether for domestic or commercial use, striking or simplistic design.

These accessories will beautifully match any decor. The smooth circular design will match Kirra Plus perfectly, or help soften the bold statement of Kirra and Kirra Lever.

## **FEATURES:**

- / Towel Ring on Swivel
- / Versatile to match many styles
- / Solid body construction
- / High quality Chrome Finish
- / Matching Tapware

**WARRANTY:** 2 Year Warranty\* / 1 Year Commercial