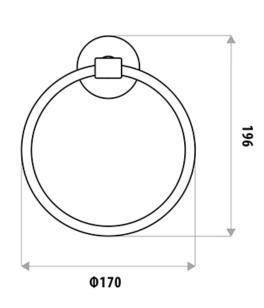

## KIRRA TOWEL RING

PRODUCT CODE: KR7009B

This versatile range matches all tapware from our Kirra families. Whether for domestic or commercial use, striking or simplistic design.

These accessories will beautifully match any decor. The smooth circular design will match Kirra Plus perfectly, or help soften the bold statement of Kirra and Kirra Lever.

## **FEATURES:**

- / Towel Ring on Swivel
- / Versatile to match many styles
- / Solid body construction
- / High quality Chrome Finish
- / Matching Tapware

**WARRANTY:** 2 Year Warranty\* / 1 Year Commercial