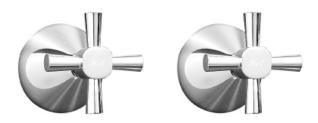

## **FEATURES:**

- / Adjustable double shower head on pivot
- / Solid brass construction
- / Cross handles
- / High quality Chrome finish
- / Matching accessories range
- / Optional 3/4 Turn Ceramic Disk Spindles