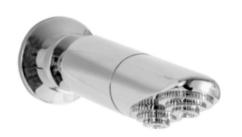

## KIRRA PROFILE SHOWER SET PRODUCT CODE: P7751B

Kirra and Kirra Plus have united creating Kirra Profile. Kirra Profile combines the best features from Kirra and Kirra Plus, with striking blunt edges and a slightly angled design of the handle.

## **FEATURES:**

- / Adjustable double shower head on pivot
- / Solid brass construction
- / Cross handles
- / High quality Chrome finish
- / Matching accessories range
- / Optional 3/4 Turn Ceramic Disk Spindles