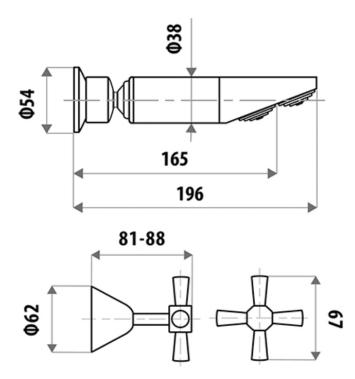

## KIRRA PROFILE SHOWER SET PRODUCT CODE: P7751B

Kirra and Kirra Plus have united creating Kirra Profile. Kirra Profile combines the best features from Kirra and Kirra Plus, with striking blunt edges and a slightly angled design of the handle.

## **FEATURES:**

- / Adjustable double shower head on pivot
- / Solid brass construction
- / Cross handles
- / High quality Chrome finish
- / Matching accessories range
- / Optional 3/4 Turn Ceramic Disk Spindles

WELS: 3 STAR 8.0 ltr/min

WARRANTY: 7 Year Warranty\*

AVAILABLE IN CHROME

MATCHING ACCESSORIES