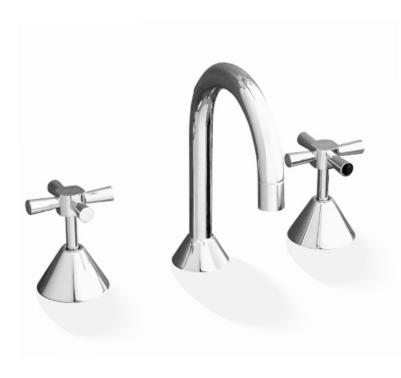

## KIRRA PROFILE BASIN SET PRODUCT CODE: P7750B

Kirra and Kirra Plus have united creating Kirra Profile. Kirra Profile combines the best features from Kirra and Kirra Plus, with striking blunt edges and a slightly angled design of the handle.

## **FEATURES:**

- / Gooseneck fixed spout
- / Also available in swivel spout (P7750BSW)
- / Solid brass construction
- / Cross handles
- / High quality Chrome Finish
- / Matching Accessories Range
- / Optional 3/4 Turn Ceramic Disk Spindles