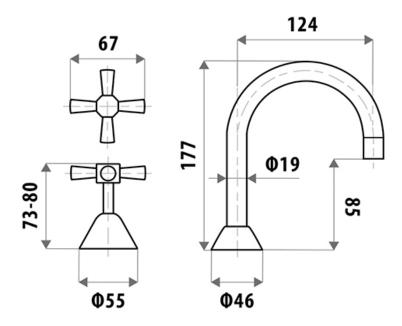

## KIRRA PROFILE BASIN SET PRODUCT CODE: P7750B

Kirra and Kirra Plus have united creating Kirra Profile. Kirra Profile combines the best features from Kirra and Kirra Plus, with striking blunt edges and a slightly angled design of the handle.

## **FEATURES:**

- / Gooseneck fixed spout
- / Also available in swivel spout (P7750BSW)
- / Solid brass construction
- / Cross handles
- / High quality Chrome Finish
- / Matching Accessories Range
- / Optional 3/4 Turn Ceramic Disk Spindles