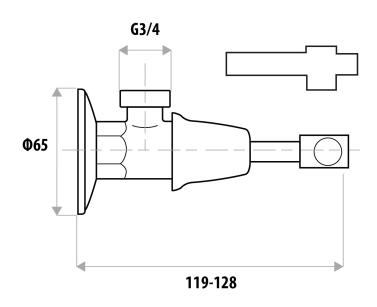

## KIRRA PLUS LEVER WASHING

MACHINE COCKS

PRODUCT CODE: P9754B

The Kirra Plus Lever range features sleek smooth lines with striking blunt edges. This design is far more than impressive.

Designed to suit any contemporary setting this range is an attractive alternative to the more traditional style tapware.