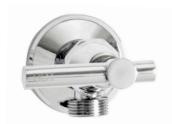

## KIRRA PLUS LEVER WASHING

MACHINE COCKS

PRODUCT CODE: P9754B

The Kirra Plus Lever range features sleek smooth lines with striking blunt edges. This design is far more than impressive.

Designed to suit any contemporary setting this range is an attractive alternative to the more traditional style tapware.

## **FEATURES:**

- / Designed to suit any contemporary setting
- / Solid brass construction
- / Lever handle
- / Cross handle available
- / High quality Chrome Finish
- / Matching Accessories Range

WARRANTY: 7 Year Warranty\*