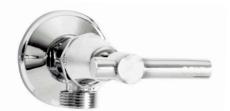

## KIRRA PLUS LEVER WASHING

MACHINE COCKS

PRODUCT CODE: P9754B

The Kirra Plus Lever range features sleek smooth lines with striking blunt edges. This design is far more than impressive.

Designed to suit any contemporary setting this range is an attractive alternative to the more traditional style tapware.

## **FEATURES:**

- / Designed to suit any contemporary setting
- / Solid brass construction
- / Lever handle
- / Cross handle available
- / High quality Chrome Finish
- / Matching Accessories Range

WARRANTY: 7 Year Warranty\*