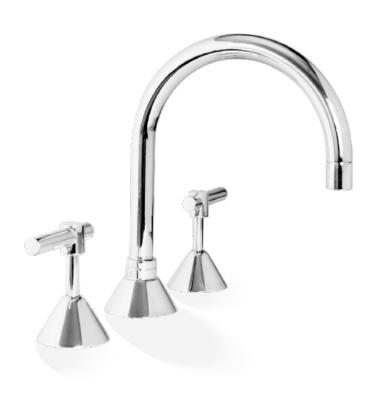

## KIRRA PLUS LEVER HOB SINK SET

PRODUCT CODE: P9756B

The Kirra Plus Lever range features sleek smooth lines with striking blunt edges. This design is far more than impressive.

Designed to suit any contemporary setting this range is an attractive alternative to the more traditional style tapware.

## **FEATURES:**

- / Gooseneck Swivel Spout
- / Designed to suit any contemporary setting
- / Solid brass construction
- / Lever handle
- / Cross handle available
- / High quality Chrome Finish
- / Matching Accessories Range