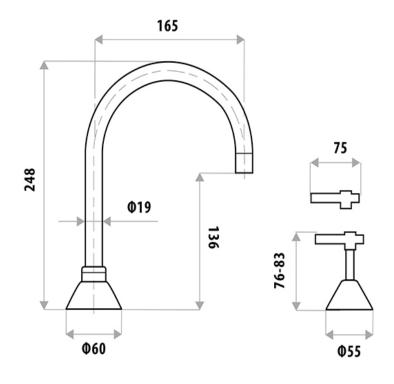

## KIRRA PLUS LEVER HOB SINK SET

PRODUCT CODE: P9756B

The Kirra Plus Lever range features sleek smooth lines with striking blunt edges. This design is far more than impressive.

Designed to suit any contemporary setting this range is an attractive alternative to the more traditional style tapware.

## **FEATURES:**

- / Gooseneck Swivel Spout
- / Designed to suit any contemporary setting
- / Solid brass construction
- / Lever handle
- / Cross handle available
- / High quality Chrome Finish
- / Matching Accessories Range