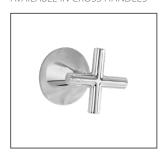

## KIRRA PLUS LEVER BASIN SET

PRODUCT CODE: P9750B

The Kirra Plus Lever range features sleek smooth lines with striking blunt edges. This design is far more than impressive.

Designed to suit any contemporary setting this range is an attractive alternative to the more traditional style tapware.

## **FEATURES:**

- / Gooseneck fixed spout
- / Designed to suit any contemporary setting
- / Solid brass construction
- / Lever handle
- / Cross handle available
- / High quality Chrome Finish
- / Matching Accessories Range

WELS: 5 STAR 5.5 ltr/min

WARRANTY: 7 Year Warranty\*

## AVAILABLE IN CHROME



AVAILABLE IN CROSS HANDLES



MATCHING ACCESSORIES