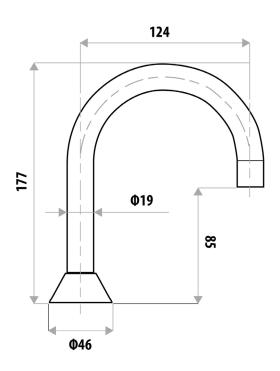

## KIRRA PLUS LEVER BASIN SET

PRODUCT CODE: P9750B

The Kirra Plus Lever range features sleek smooth lines with striking blunt edges. This design is far more than impressive.

Designed to suit any contemporary setting this range is an attractive alternative to the more traditional style tapware.

## **FEATURES:**

- / Gooseneck fixed spout
- / Designed to suit any contemporary setting
- / Solid brass construction
- / Lever handle
- / Cross handle available
- / High quality Chrome Finish
- / Matching Accessories Range