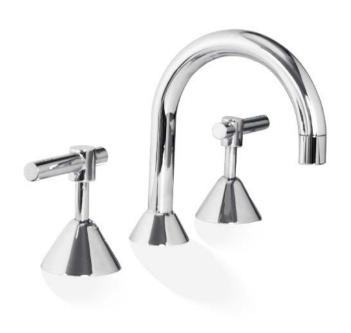

## KIRRA PLUS LEVER BASIN SET

PRODUCT CODE: P9750B

The Kirra Plus Lever range features sleek smooth lines with striking blunt edges. This design is far more than impressive.

Designed to suit any contemporary setting this range is an attractive alternative to the more traditional style tapware.

## **FEATURES:**

- / Gooseneck fixed spout
- / Designed to suit any contemporary setting
- / Solid brass construction
- / Lever handle
- / Cross handle available
- / High quality Chrome Finish
- / Matching Accessories Range

WELS: 5 STAR 5.5 ltr/min

WARRANTY: 7 Year Warranty\*