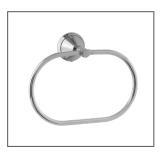

## KIRRA PLUS LEVER BASIN SET

PRODUCT CODE: P9750B

The Kirra Plus Lever range features sleek smooth lines with striking blunt edges. This design is far more than impressive.

Designed to suit any contemporary setting this range is an attractive alternative to the more traditional style tapware.

## **FEATURES:**

- / Gooseneck fixed spout
- / Designed to suit any contemporary setting
- / Solid brass construction
- / Lever handle
- / Cross handle available
- / High quality Chrome Finish
- / Matching Accessories Range

WELS: 5 STAR 5.5 ltr/min

WARRANTY: 7 Year Warranty\*

## AVAILABLE IN CHROME



AVAILABLE IN CROSS HANDLES



MATCHING ACCESSORIES