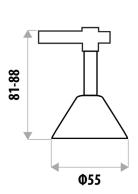

## KIRRA PLUS LEVER BASIN SET

PRODUCT CODE: P9750B

The Kirra Plus Lever range features sleek smooth lines with striking blunt edges. This design is far more than impressive.

Designed to suit any contemporary setting this range is an attractive alternative to the more traditional style tapware.

## **FEATURES:**

- / Gooseneck fixed spout
- / Designed to suit any contemporary setting
- / Solid brass construction
- / Lever handle
- / Cross handle available
- / High quality Chrome Finish
- / Matching Accessories Range

WELS: 5 STAR 5.5 ltr/min

WARRANTY: 7 Year Warranty\*

## AVAILABLE IN CHROME



AVAILABLE IN CROSS HANDLES



MATCHING ACCESSORIES