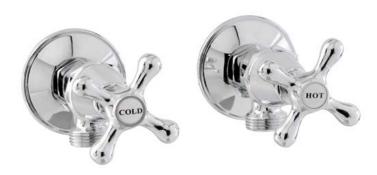

## **ENTICE** WASHING MACHINE COCKS

**PRODUCT CODE:** P454F

Our popular Entice range combines a high degree of elegance with durability, perfect for a cottage style home.

The quality finishes include White, Ivory or Chrome, with the choice of Chrome or Gold dress rings.

## **FEATURES:**

- / Quality brass construction
- / Popular style to suit many decors
- / Available in quality Chrome, White or Ivory Finish
- / Optional 3/4 Turn Ceramic Disc Spindles
- / Lever Handle conversion kit available

WARRANTY: 7 Year Warranty\*

AVAILABLE IN CHROME, CHROME/WHITE, CHROME/IVORY, GOLD/CHROME, WHITE/GOLD, IVORY/GOLD

MATCHING ACCESSORIES (BYRON)