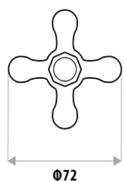

## **ENTICE** WASHING MACHINE COCKS

**PRODUCT CODE:** P454F

Our popular Entice range combines a high degree of elegance with durability, perfect for a cottage style home.

The quality finishes include White, Ivory or Chrome, with the choice of Chrome or Gold dress rings.

## **FEATURES:**

- / Quality brass construction
- / Popular style to suit many decors
- / Available in quality Chrome, White or Ivory Finish
- / Optional 3/4 Turn Ceramic Disc Spindles
- / Lever Handle conversion kit available