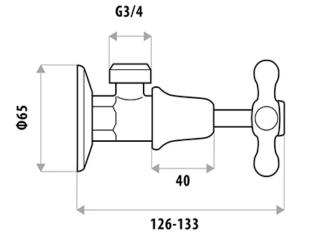

## **ENTICE** WASHING MACHINE COCKS

**PRODUCT CODE:** P454F

Our popular Entice range combines a high degree of elegance with durability, perfect for a cottage style home.

The quality finishes include White, Ivory or Chrome, with the choice of Chrome or Gold dress rings.

## **FEATURES:**

- / Quality brass construction
- / Popular style to suit many decors
- / Available in quality Chrome, White or Ivory Finish
- / Optional 3/4 Turn Ceramic Disc Spindles
- / Lever Handle conversion kit available