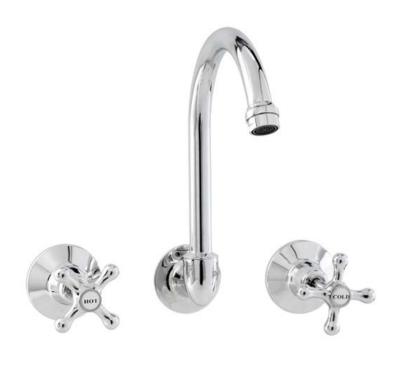

# ENTICE WALL SINK SET

### PRODUCT CODE: P461F

Our popular Entice range combines a high degree of elegance with durability, perfect for a cottage style home.

The quality finishes include White, Ivory or Chrome, with the choice of Chrome or Gold dress rings.

## FEATURES:

- / Gooseneck swivel outlet
- / Quality brass construction
- / Popular style to suit many decors
- / Available in quality Chrome, White or Ivory Finish
- / Optional 3/4 Turn Ceramic Disc Spindles
- / Lever Handle conversion kit available