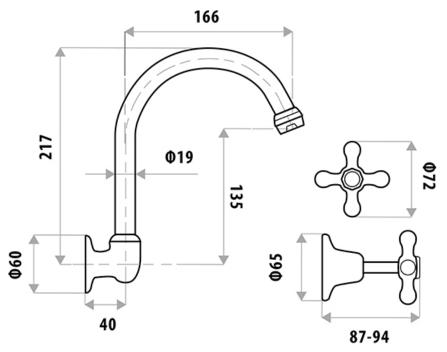

# ENTICE WALL SINK SET

### PRODUCT CODE: P461F

Our popular Entice range combines a high degree of elegance with durability, perfect for a cottage style home.

The quality finishes include White, Ivory or Chrome, with the choice of Chrome or Gold dress rings.

## FEATURES:

- / Gooseneck swivel outlet
- / Quality brass construction
- / Popular style to suit many decors
- / Available in quality Chrome, White or Ivory Finish
- / Optional 3/4 Turn Ceramic Disc Spindles
- / Lever Handle conversion kit available