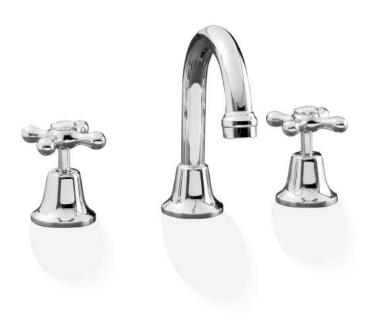

## **ENTICE** BASIN SET

**PRODUCT CODE: P450F** 

Our popular Entice range combines a high degree of elegance with durability, perfect for a cottage style home.

The quality finishes include White, Ivory or Chrome, with the choice of Chrome or Gold dress rings.

## **FEATURES:**

- / Gooseneck fixed spout
- / Also available in swivel spout (P450FSW)
- / Quality brass construction
- / Popular style to suit many decors
- / Available in quality Chrome, White or Ivory Finish
- / Optional 3/4 Turn Ceramic Disc Spindles
- / Lever Handle conversion kit available