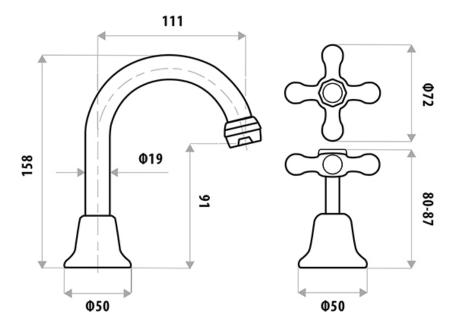

## **FEATURES:**

- / Gooseneck fixed spout
- / Also available in swivel spout (P450FSW)
- / Quality brass construction
- / Popular style to suit many decors
- / Available in quality Chrome, White or Ivory Finish
- / Optional 3/4 Turn Ceramic Disc Spindles
- / Lever Handle conversion kit available