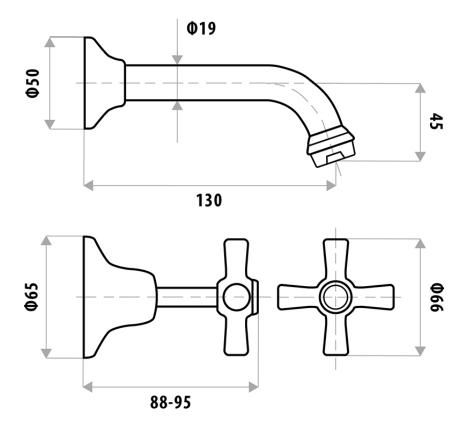

## **FEATURES:**

- / 130mm Spout
- / Available with Anti Vandal Handles
- / Quality brass construction
- / Popular style to suit many decors
- / Quality Chrome Finish
- / Lever Handle conversion kit available
- / Optional 3/4 Turn Ceramic Disc Spindles