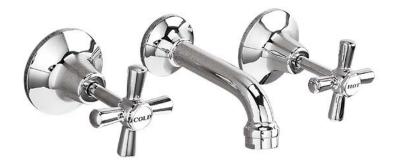

## **EASY CLEAN BATH SET**

**PRODUCT CODE:** P152F

Easy clean tapware compliments any renovation with a budget in mind.

As the name says, it's smooth lines prevent grime or muck from building up over time.

## **FEATURES:**

- / 130mm Spout
- / Available with Anti Vandal Handles
- / Quality brass construction
- / Popular style to suit many decors
- / Quality Chrome Finish
- / Lever Handle conversion kit available
- / Optional 3/4 Turn Ceramic Disc Spindles