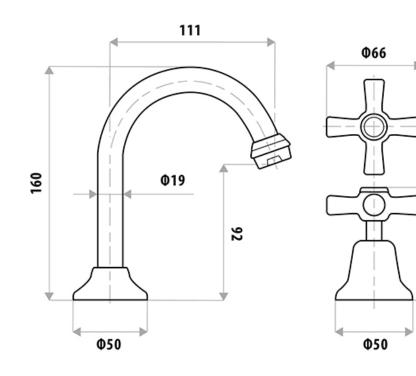

## FEATURES:

- / Gooseneck fixed spout
- / Available with Anti Vandal Handles
- / Quality brass construction
- / Popular style to suit many decors
- / Quality Chrome Finish
- / Lever Handle conversion kit available
- / Optional 3/4 Turn Ceramic Disc Spindles