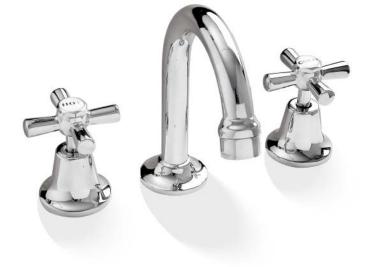

# EASY CLEAN BASIN SET

### PRODUCT CODE: P150F

Easy clean tapware compliments any renovation with a budget in mind.

As the name says, it's smooth lines prevent grime or muck from building up over time.

## FEATURES:

- / Gooseneck fixed spout
- / Available with Anti Vandal Handles
- / Quality brass construction
- / Popular style to suit many decors
- / Quality Chrome Finish
- / Lever Handle conversion kit available
- / Optional 3/4 Turn Ceramic Disc Spindles

#### AVAILABLE IN CHROME