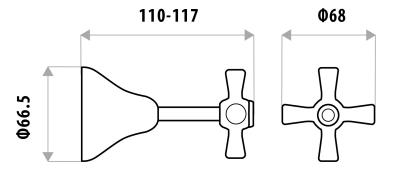

## DESIGN WALL TOP ASSEMBLY

## PRODUCT CODE: P553F

The Design range is a country classic. This grand look is available in a range of finishes to suit any style.

The quality finishes include White, Ivory or Chrome, with the choice of Chrome or Gold dress rings.

## FEATURES:

- / Quality brass construction
- / Popular style to suit many decors
- / Available in quality Chrome, White or Ivory Finish
- / Optional 3/4 Turn Ceramic Disc Spindles
- / Lever Handle conversion kit available