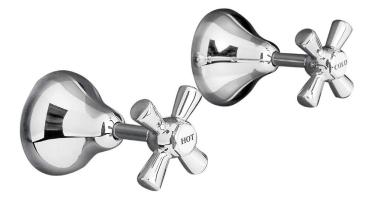

## DESIGN WALL TOP ASSEMBLY

## PRODUCT CODE: P553F

The Design range is a country classic. This grand look is available in a range of finishes to suit any style.

The quality finishes include White, Ivory or Chrome, with the choice of Chrome or Gold dress rings.

## FEATURES:

- / Quality brass construction
- / Popular style to suit many decors
- / Available in quality Chrome, White or Ivory Finish
- / Optional 3/4 Turn Ceramic Disc Spindles
- / Lever Handle conversion kit available