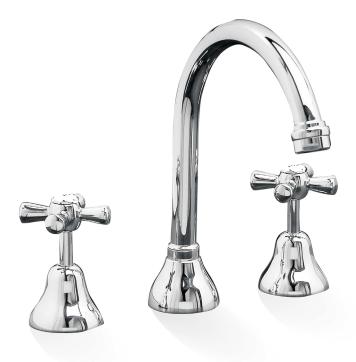

## **DESIGN** HOB SINK SET

#### PRODUCT CODE: P556F

The Design range is a country classic. This grand look is available in a range of finishes to suit any style.

The quality finishes include White, Ivory or Chrome, with the choice of Chrome or Gold dress rings.

### FEATURES:

- / Gooseneck swivel spout
- / Quality brass construction
- / Popular style to suit many decors
- / Available in quality Chrome, White or Ivory Finish
- / Optional 3/4 Turn Ceramic Disc Spindles
- / Lever Handle conversion kit available

WELS: 3 STAR 8.0 ltr/min

### WARRANTY: 7 Year Warranty\*

# AVAILABLE IN CHROME, CHROME/WHITE, CHROME/IVORY, GOLD/CHROME, WHITE/GOLD, IVORY/GOLD

MATCHING ACCESSORIES (BYRON)