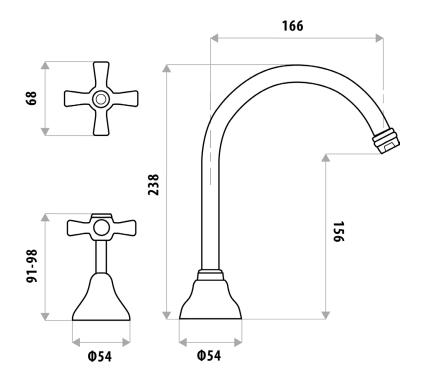

## **DESIGN** HOB SINK SET

#### PRODUCT CODE: P556F

The Design range is a country classic. This grand look is available in a range of finishes to suit any style.

The quality finishes include White, Ivory or Chrome, with the choice of Chrome or Gold dress rings.

### FEATURES:

- / Gooseneck swivel spout
- / Quality brass construction
- / Popular style to suit many decors
- / Available in quality Chrome, White or Ivory Finish
- / Optional 3/4 Turn Ceramic Disc Spindles
- / Lever Handle conversion kit available