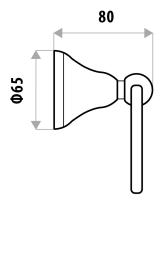

WARRANTY: 2 Year Warranty\*

AVAILABLE IN CHROME, WHITE & IVORY

MATCHING TAPWARE