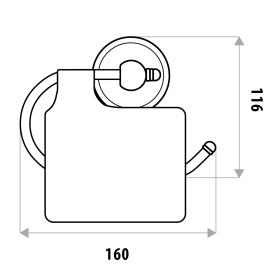

## **BYRON** TOILET ROLL HOLDER WITH FLAP

PRODUCT CODE: BR1004B

Byron accessories matches our stylish Design tapware range. There is a range of accessories combining class and quality to suit any style home.