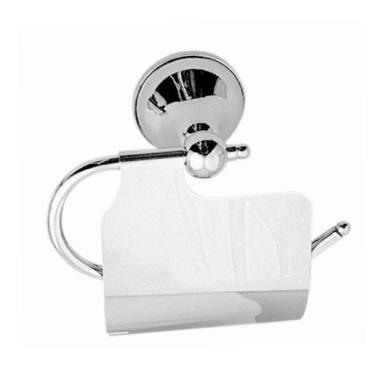

## **BYRON** TOILET ROLL HOLDER WITH FLAP

PRODUCT CODE: BR1004B

Byron accessories matches our stylish Design tapware range. There is a range of accessories combining class and quality to suit any style home.

## **FEATURES:**

- / Available in Chrome, White or Ivory
- / Cover flap for protection
- / Optional Chrome or Gold Trims
- / Solid body construction
- / Classic design
- / High quality Chrome Finish
- / Matching Tapware