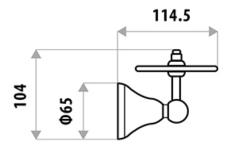

## **FEATURES:**

- / 495mm in length
- / Available in Chrome, White or Ivory
- / Optional Chrome or Gold Trims
- / Solid body construction
- / Classic design
- / High quality Chrome Finish
- / Matching Tapware