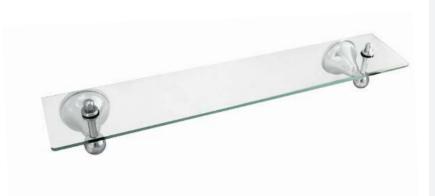

## **BYRON** GLASS SHELF

PRODUCT CODE: BR1003B

Byron accessories matches our stylish Design tapware range. There is a range of accessories combining class and quality to suit any style home.

Like the tapware, this range comes in a variety of colours; White, ivory or chrome with the choice of gold or chrome trims.

## **FEATURES:**

- / 495mm in length
- / Available in Chrome, White or Ivory
- / Optional Chrome or Gold Trims
- / Solid body construction
- / Classic design
- / High quality Chrome Finish
- / Matching Tapware