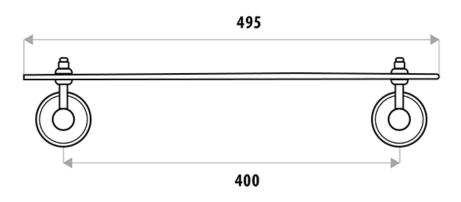

## **FEATURES:**

- / 495mm in length
- / Available in Chrome, White or Ivory
- / Optional Chrome or Gold Trims
- / Solid body construction
- / Classic design
- / High quality Chrome Finish
- / Matching Tapware