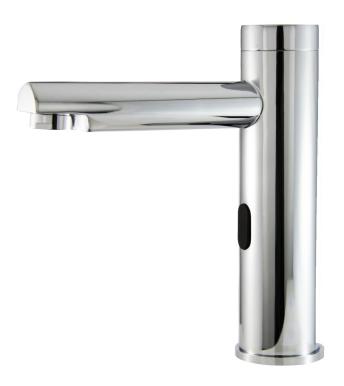

INTELLIGENT BASIN SENSOR TAP EM1201 6 STAR 5.5ltr/min INTELLIGENT WALL SENSOR TAP EM1213 6 STAR 5.5ltr/min

Linkware offers a 5 Year Parts and Labour Domestic Warranty and 1 Year Parts and Labour Commercial Warranty.