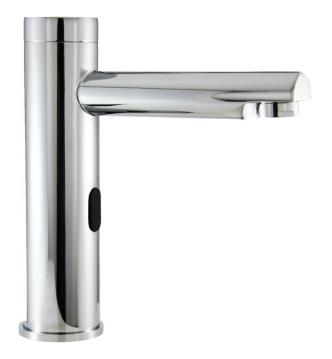

INTELLIGENT BASIN SENSOR TAP EM1201 6 STAR 5.5ltr/min INTELLIGENT WALL SENSOR TAP EM1213 6 STAR 5.5ltr/min

Linkware offers a 5 Year Parts and Labour Domestic Warranty and 1 Year Parts and Labour Commercial Warranty.