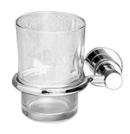

The Renovator range of accessories carry a 2 year replacement warranty.

DOUBLE TOWEL RAIL RR3001B

SINGLE TOWEL RAIL RR3002B

GLASS SHELF RR3003B

TOILET ROLL HOLDER RR3004B

ROBE HOOK RR3006B

SOAP BASKET RR3007B

TUMBLER & HOLDER RR3008B

TOWEL RING RR3009B

TOILET PAN BRUSH & HOLDER RR3010B