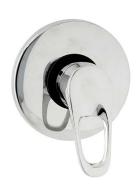

## RENOVATOR MK2 MIXERS

The name says it all – the Renovator range is perfect for the budget conscious renovators with it's outstanding value for money and design. Renovator MK2 loop handle offers a slight twist to your conventional mixer tap while also delivering on style and functionality.

2 Year replacement warranty against faults in manufacture.

SINK MIXER T802MK2 4 STAR 7.5 lt/min

BASIN MIXER T805MK2 5 STAR 5.5 lt/min

WALL MIXER T808MK2