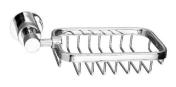

The Renovator range of accessories carry a 2 year replacement warranty.

DOUBLE TOWEL RAIL RR3001B

SINGLE TOWEL RAIL RR3002B

GLASS SHELF RR3003B

TOILET ROLL HOLDER RR3004B

ROBE HOOK RR3006B

SOAP BASKET RR3007B

TUMBLER & HOLDER RR3008B

TOWEL RING RR3009B

TOILET PAN BRUSH & HOLDER RR3010B