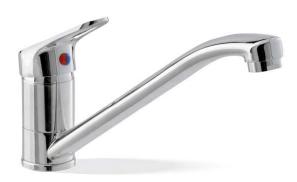

## RENOVATOR MK2 MIXERS

The name says it all – the Renovator range is perfect for the budget conscious renovators with it's outstanding value for money and design. Renovator MK2 loop handle offers a slight twist to your conventional mixer tap while also delivering on style and functionality.

2 Year replacement warranty against faults in manufacture.

SINK MIXER T802MK2 4 STAR 7.5 lt/min

BASIN MIXER T805MK2 5 STAR 5.5 lt/min

WALL MIXER T808MK2