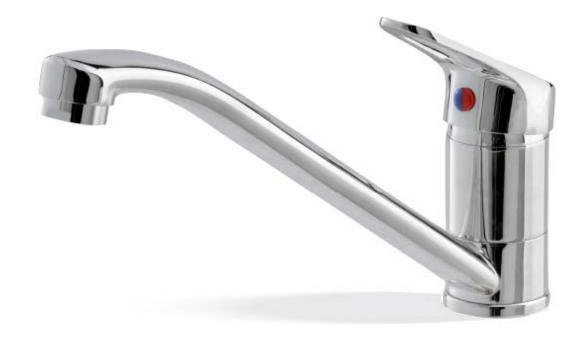

## RENOVATOR MK2 MIXERS

The name says it all – the Renovator range is perfect for the budget conscious renovators with it's outstanding value for money and design. Renovator MK2 loop handle offers a slight twist to your conventional mixer tap while also delivering on style and functionality.

2 Year replacement warranty against faults in manufacture.

SINK MIXER T802MK2 4 STAR 7.5 lt/min

BASIN MIXER T805MK2 5 STAR 5.5 lt/min

WALL MIXER T808MK2