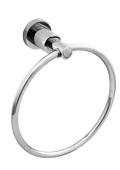

The Renovator range of accessories carry a 2 year replacement warranty.

DOUBLE TOWEL RAIL RR3001B

SINGLE TOWEL RAIL RR3002B

GLASS SHELF RR3003B

TOILET ROLL HOLDER RR3004B

ROBE HOOK RR3006B

SOAP BASKET RR3007B

TUMBLER & HOLDER RR3008B

TOWEL RING RR3009B

TOILET PAN BRUSH & HOLDER RR3010B