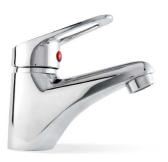

## RENOVATOR MK2 MIXERS

The name says it all – the Renovator range is perfect for the budget conscious renovators with it's outstanding value for money and design. Renovator MK2 loop handle offers a slight twist to your conventional mixer tap while also delivering on style and functionality.

2 Year replacement warranty against faults in manufacture.

SINK MIXER T802MK2 4 STAR 7.5 lt/min

BASIN MIXER T805MK2 5 STAR 5.5 lt/min

WALL MIXER T808MK2