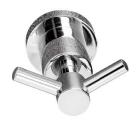

## RENOVATOR ACCESSORIES

When renovating this range is a perfect choice with it's tranquil smoothness to match any style bathroom. The Renovator range is perfect for the budget conscious, who require high quality products to suit any style decor.

The Renovator range of accessories carry a 2 year replacement warranty.

DOUBLE TOWEL RAIL RR3001B

SINGLE TOWEL RAIL RR3002B

GLASS SHELF RR3003B

TOILET ROLL HOLDER RR3004B

ROBE HOOK RR3006B

SOAP BASKET RR3007B