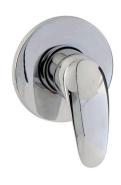

## MIXER RANGE

- / HIGH QUALITY CHROME FINISH
- / ELEGANT SLIM HANDLE
- / STYLED TO SUIT ALL HOMES
- / 40MM CARTRIDGE

AVAILABLE IN CHROME

## HELENA PROJECT MIXERS

Helena Project features a handle which is slightly pointed, creating a sleek slim design. This range is great for the budget conscious, with high quality design and a 15 year warranty. This range is functional yet contemporary with a unique style handle.

SINK MIXER T822B 4 STAR 7.5 lt/min

SINK MIXER vegetable spray T823B 3 STAR 8 lt/min

BASIN MIXER swivel basin T825B 5 STAR 5.5 lt/min

BASIN MIXER T824B 5 STAR 5.5 lt/min

WALL MIXER T828B

DIVERTER MIXER T829B