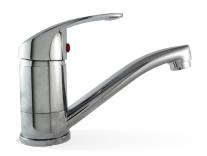

SINK MIXER T822B 4 STAR 7.5 lt/min

SINK MIXER vegetable spray T823B 3 STAR 8 lt/min

BASIN MIXER swivel basin T825B 5 STAR 5.5 lt/min

BASIN MIXER T824B 5 STAR 5.5 lt/min

WALL MIXER T828B

DIVERTER MIXER T829B