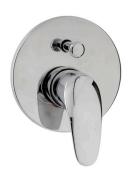

## MIXER RANGE

- / HIGH QUALITY CHROME FINISH
- / ELEGANT SLIM HANDLE
- / STYLED TO SUIT ALL HOMES
- / 40MM CARTRIDGE

AVAILABLE IN CHROME

## HELENA PROJECT MIXERS

Helena Project features a handle which is slightly pointed, creating a sleek slim design. This range is great for the budget conscious, with high quality design and a 15 year warranty. This range is functional yet contemporary with a unique style handle.

SINK MIXER T822B 4 STAR 7.5 lt/min

SINK MIXER vegetable spray T823B 3 STAR 8 lt/min

BASIN MIXER swivel basin T825B 5 STAR 5.5 lt/min

BASIN MIXER T824B 5 STAR 5.5 lt/min

WALL MIXER T828B

DIVERTER MIXER T829B