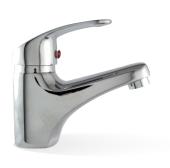

## MIXER RANGE

- / HIGH QUALITY CHROME FINISH
- / ELEGANT SLIM HANDLE
- / STYLED TO SUIT ALL HOMES
- / 40MM CARTRIDGE

AVAILABLE IN CHROME

## HELENA PROJECT MIXERS

Helena Project features a handle which is slightly pointed, creating a sleek slim design. This range is great for the budget conscious, with high quality design and a 15 year warranty. This range is functional yet contemporary with a unique style handle.

SINK MIXER T822B 4 STAR 7.5 lt/min

SINK MIXER vegetable spray T823B 3 STAR 8 lt/min

BASIN MIXER swivel basin T825B 5 STAR 5.5 lt/min

BASIN MIXER T824B 5 STAR 5.5 lt/min

WALL MIXER T828B

DIVERTER MIXER T829B