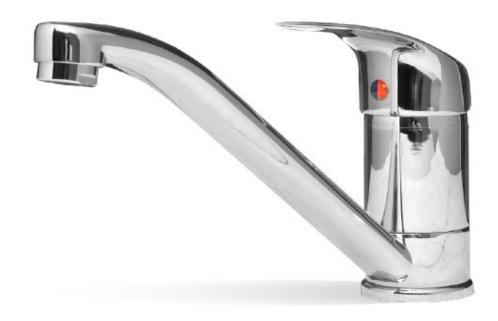

SINK MIXER T822B 4 STAR 7.5 lt/min

SINK MIXER vegetable spray T823B 3 STAR 8 lt/min

BASIN MIXER swivel basin T825B 5 STAR 5.5 lt/min

BASIN MIXER T824B 5 STAR 5.5 lt/min

WALL MIXER T828B

DIVERTER MIXER T829B